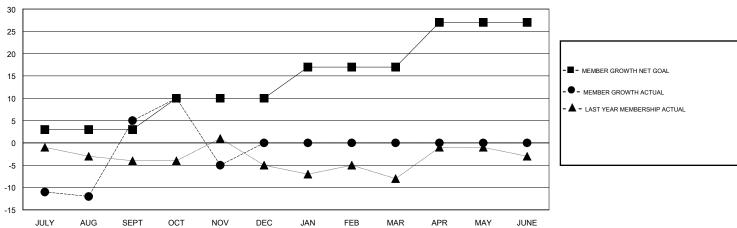

## GOALS AND ACTUAL MEMBERS CUMULATIVE

| DROPPED CLUBS: 0  DROPPED MEMBERS |    | 8 CLUBS OF 48 ADDED 1 OR MORE<br>NEW MEMBERS | GENDER DISTRIBI<br>MALE<br>FEMALE | 205 (22 200()) |    |
|-----------------------------------|----|----------------------------------------------|-----------------------------------|----------------|----|
| DECEASED                          | 1  | CLICK HERE FOR CUMULATIVE                    | TOTAL FAMILY UNIT MEMBERS         |                | 37 |
| CLUB CANCELLED 0 OTHER 37         |    | MEMBERSHIP DATA                              | FAMILY MEMBERS PAYING HALF        |                | 20 |
| TOTAL                             | 38 |                                              |                                   |                |    |